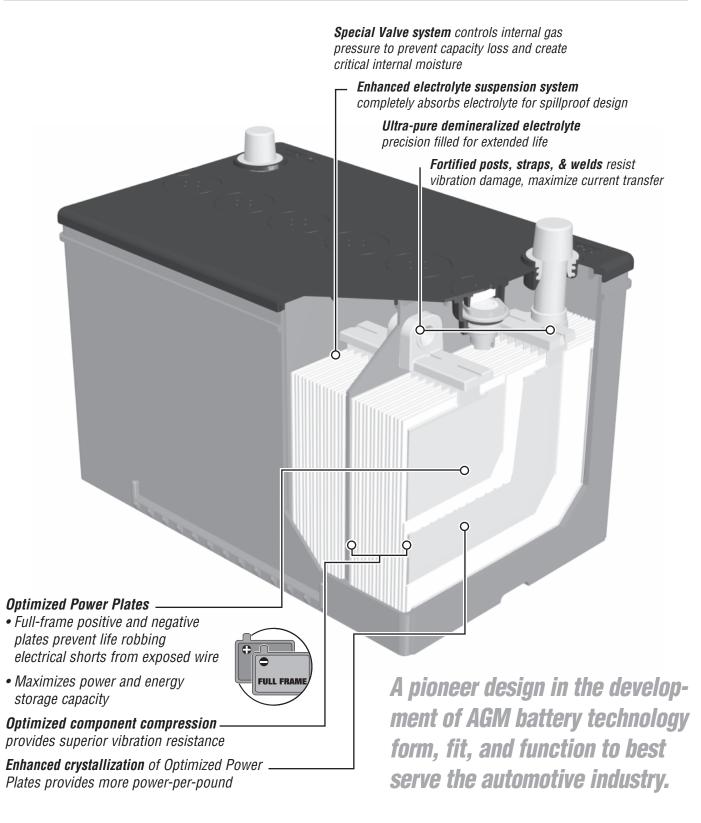

Advanced AGM Technology No filling or activation for hassle-free installation and maintenance-free performance

**Enhanced Electrolyte Suspension System** Holds more acid and optimizes starting power

**Spillproof and Leakproof Design Protects expensive equipment and the environment** 

Vibration Resistant Durable use for off-road recreation

Molded Top and Side Connection Terminals Provide versatility, strength, and reliability

## Flexible Design

Can be installed in most any position (upside-down is not recommended)

DISTRIBUTED BY: